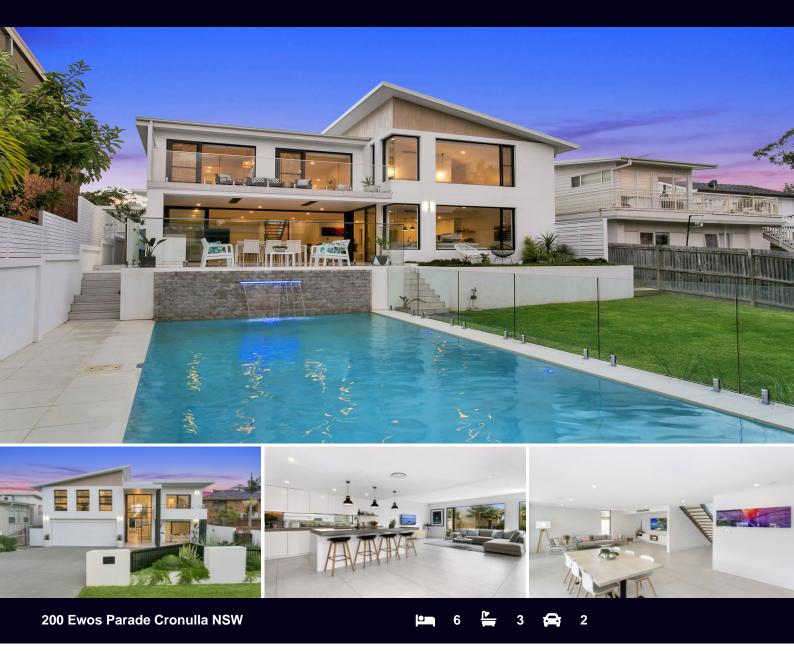

## Luxurious Beachside Lifestyle

Positioned within the highly desired South Cronulla peninsula this impressive, newly built, architecturally designed family home showcases an enviable beachside lifestyle ready to be enjoyed. With unique fixtures and finishes this contemporary home is complimented with an abundance of space and natural light and boasts expansive multiple living spaces ideal for effortless indoor and outdoor family living and entertaining.

- Alfresco entertaining area overlooking private rear yard

- Stunning magnesium mineral in-ground pool featuring waterfall

- Luxurious designer kitchen with premium stone bench-top, quality appliances and walk-in pantry

- Luxuriously appointed bathrooms featuring freestanding bath

- Master retreat features water views of the bay, generous concealed built-in robes and luxury walk in dressing room

- Private luxury ensuite features dual basins and dual