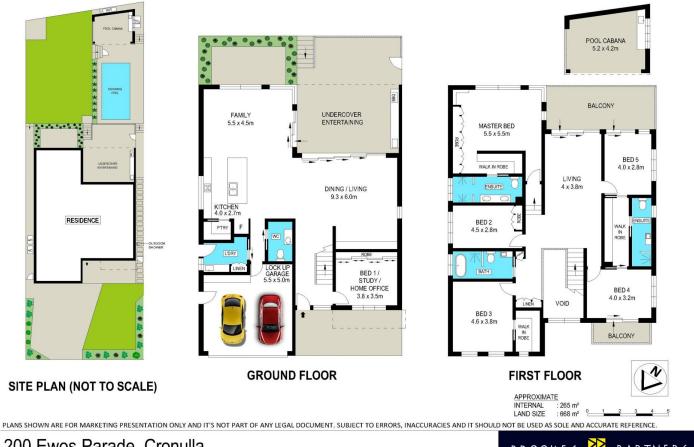

## Luxurious Beachside Lifestyle

Positioned within the highly desired South Cronulla peninsula this impressive, newly built, architecturally designed family home showcases an enviable beachside lifestyle ready to be enjoyed. With unique fixtures and finishes this contemporary home is complimented with an abundance of space and natural light and boasts expansive multiple living spaces ideal for effortless indoor and outdoor family living and entertaining.

- Alfresco entertaining area overlooking private rear yard

- Stunning magnesium mineral in-ground pool featuring waterfall

- Luxurious designer kitchen with premium stone bench-top, quality appliances and walk-in pantry

- Luxuriously appointed bathrooms featuring freestanding bath

- Master retreat features water views of the bay, generous concealed built-in robes and luxury walk in dressing room

- Private luxury ensuite features dual basins and dual