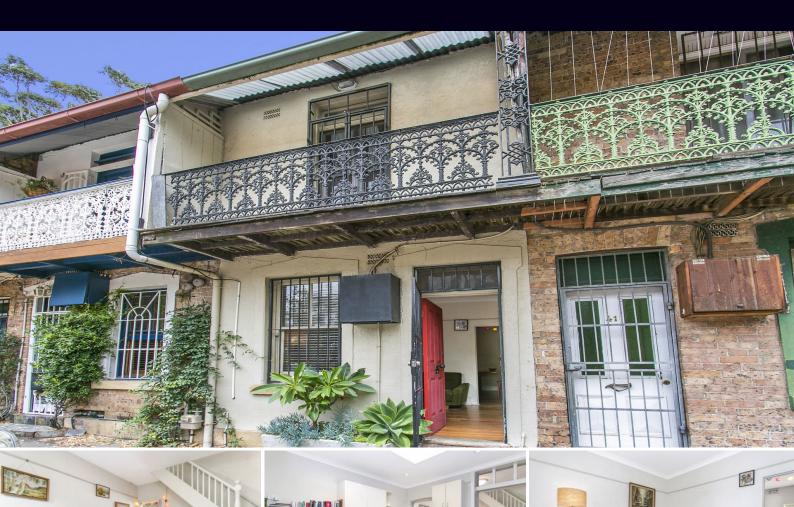

39 Caroline Street Redfern NSW

## **SOLD PRIOR TO AUCTION**

Centrally Located Parkside Terrace

Highly desirable north facing light filled two storey Victorian Terrace overlooking parkland offers an excellent affordable entry point.

- Separate living and dining room
- Spacious modern kitchen with dishwasher, gas stove, skylight
- Modern bathroom features skylight, separate WC
- Master bedroom opens onto a iron lacework balcony fronting historic community parkland
- 2nd bedroom includes built in robe
- Internal laundry, timber floors throughout, foxtel connection
- Enclosed private rear courtyard
- Currently leased to secure tenants
- Set in prized city fringe location and quiet street
- Secure the inner-city life-style with potential to add your

39 Caroline Street, Redfern