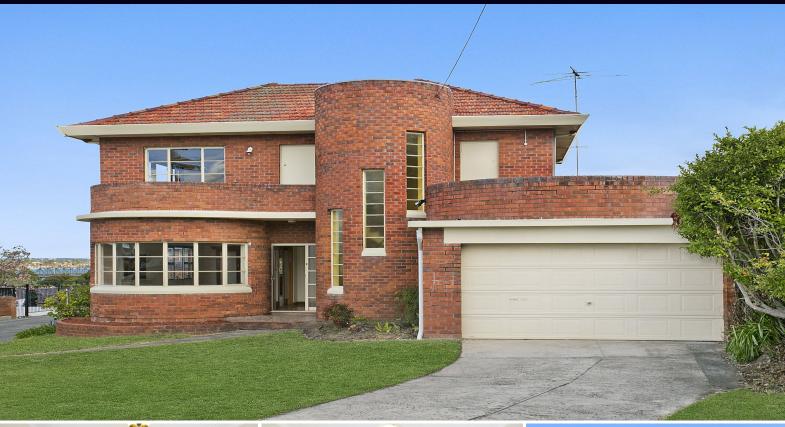

66 Townson Street Blakehurst NSW

## Location, Location - With Waterviews

Set proudly in one of the areas most highly sought waterside enclaves, this classic solid brick home provides endless opportunity.

A landmark Art Deco P&O residence overlooking Shipwrights Bay, elevated waterviews and represents a rare and unique opportunity to secure such a premier location.

- Enormous future potential
- Prime waterside location with waterviews
- Solid full brick home
- Generous proportions and sunlit interiors throughout
- Formal and informal living options
- Large level block with prominent frontage
- Scope to renovate, redesign or completely transform (stca)
- Only moments to waterside parks and Bald Face Public School