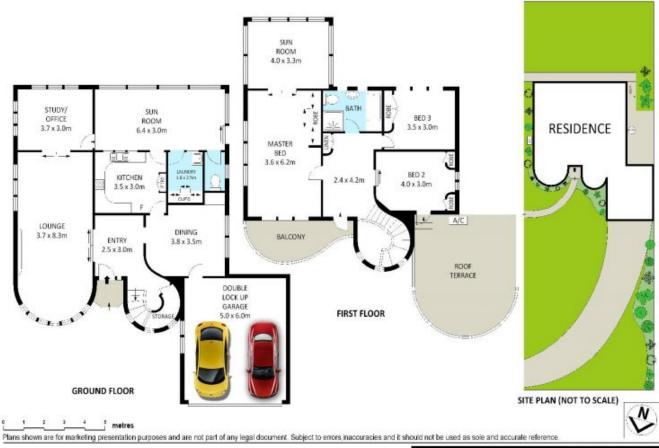

66 Townson Street Blakehurst NSW

## Location, Location - With Waterviews

Set proudly in one of the areas most highly sought waterside enclaves, this classic solid brick home provides endless opportunity.

A landmark Art Deco P&O residence overlooking Shipwrights Bay, elevated waterviews and represents a rare and unique opportunity to secure such a premier location.

- Enormous future potential
- Prime waterside location with waterviews
- Solid full brick home
- Generous proportions and sunlit interiors throughout
- Formal and informal living options
- Large level block with prominent frontage
- Scope to renovate, redesign or completely transform (stca)
- Only moments to waterside parks and Bald Face Public School