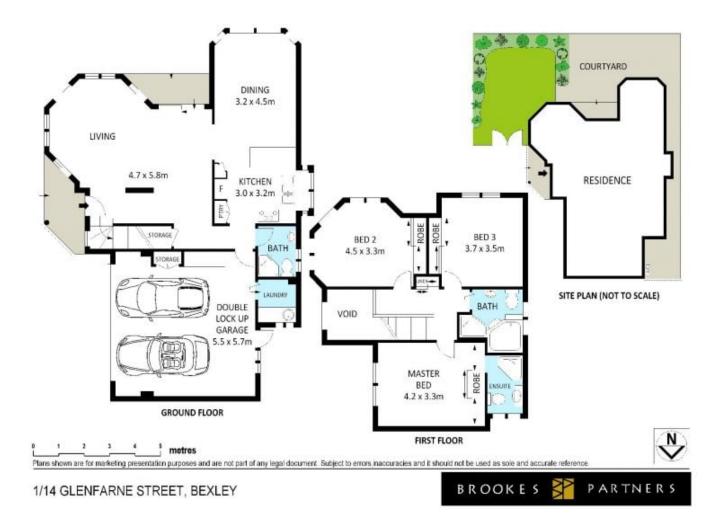

The impressive residence is set over two levels, providing a practical layout featuring low maintenance gardens and sun filled courtyard perfect for entertaining.

Located only moments to transport hubs and a short drive to the M5 motorway, Bexley golf course, Sydney airport and CBD.

- Beautifully tiled throughout, timber floor upper level

- Ducted air-conditioning, separate lounge and dining

- 3 Bedrooms with built in robes, master with private ensuite

- Fully tiled bathrooms, with a spa bath and separate shower