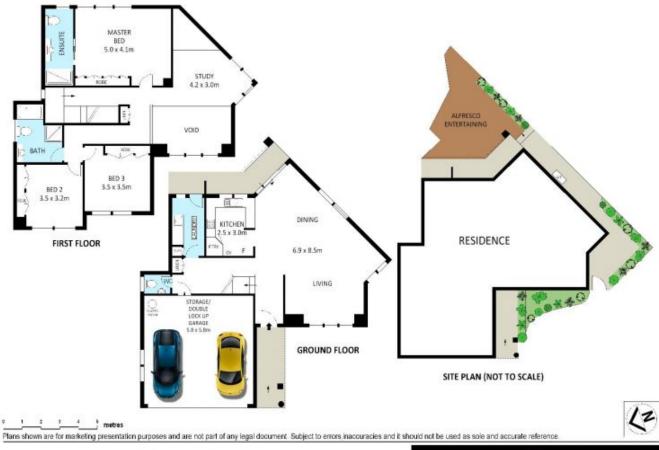

6/14-18 Evelyn Street North Sylvania NSW

2

IMPECCABLY PRESENTED TOWNHOUSE

CONTEMPORARY

Set in the boutique and award winning "Raphael" development, this impeccably presented contemporary townhouse showcases quality inclusions, impressive proportions and sunny light filled interiors throughout.

Offering easy low maintenance living and a choice of indoor and outdoor living and entertaining options this lovely home only moments to pristine waterways is sure to impress.

- Spacious sun filled interiors & quality inclusions throughout
- Three generous sized bedrooms all with built-in robes
- Huge master bedroom featuring private ensuite
- Optional study, media or teenage retreat area
- Stone kitchen with quality Bosch appliances & gas cooking
- High soaring ceilings, ducted air conditioning & alarm