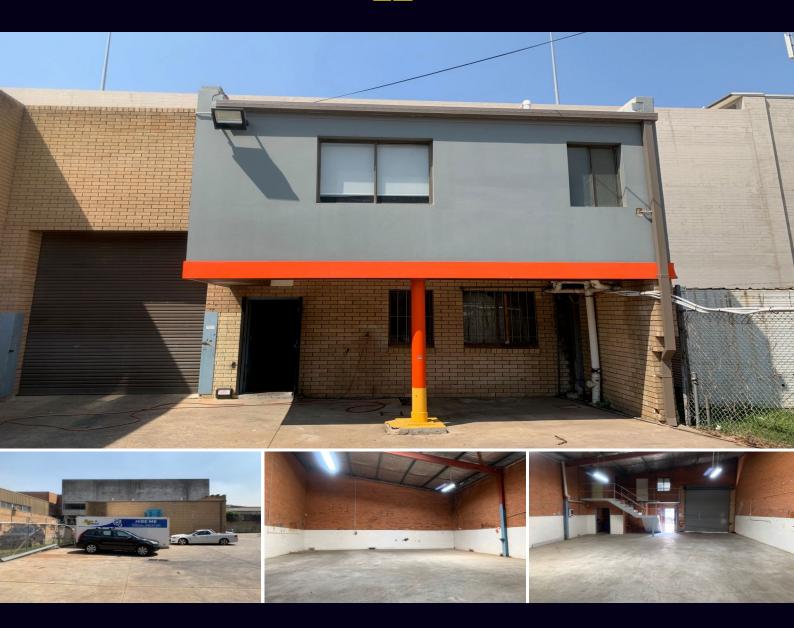

## SOLID WAREHOUSE , FORMAL OFFICE PLUS **PARKING**

Available now is this solid brick high clearance warehouse with formal air-conditioned office plus parking.

## Features include:

- Solid brick construction
- Formal air conditioned office area
- High clearance clearspan warehouse
- 3 phase power
- Internal amenities
- Own parking
- Easy level access for off and unloading
- Will suit many uses

For further details &/or an inspection please call the team at Brookes Partners Real Estate on 9546 8666.

Type : Industrial Building Size: 150 sqm

View : https://www.brookes.net.au/lease/nsw/st-

george/mortdale/commercial/industrial/57