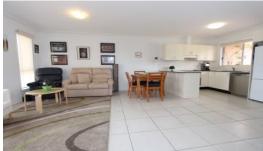

- Practical layout, live in style + 2 patios
- Open plan living + air conditioning
- Two (2) good sized bedrooms with built in robes & ceiling fans
- Additional split system air conditioning in second bedroom
- Contemporary kitchen, stone bench tops, quality S/S appliances
- Modern substantial bathroom, internal laundry + storage space