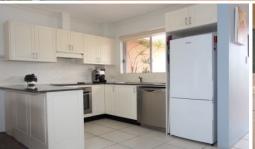

- Practical layout, live in style + 2 patios
- Open plan living + air conditioning
- Two (2) good sized bedrooms with built in robes & ceiling fans
- Additional split system air conditioning in second bedroom
- Contemporary kitchen, stone bench tops, quality S/S appliances
- Modern substantial bathroom, internal laundry + storage space