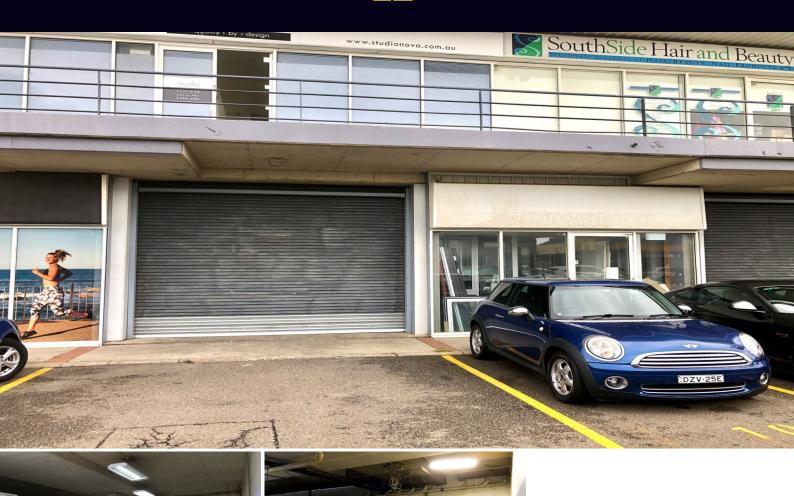

## WAREHOUSE & OFFICE AT KIRRAWEE IN THE AUTOPLAZA

Functional and clean warehouse and small office. The factory has roller shutter access, three phase power and amenities. Located on Waratah Street the unit will be available soon so call today to organise an inspection.

- -140 m2
- Kirrawee location
- Warehouse & office
- Suit a wide variety of uses
- Available soon

For further details &/or an inspection please call David Halyard 0434 742 222 or Jon Brookes 0416 069 169.

Type : Industrial Building Size: 140 sqm

View: https://www.brookes.net.au/lease/nsw/sut

herland/kirrawee/commercial/industrial/57

56620

**David Halyard** m: 0434 742 222

o: 9546 8666

e: davidh@brookes.net.au