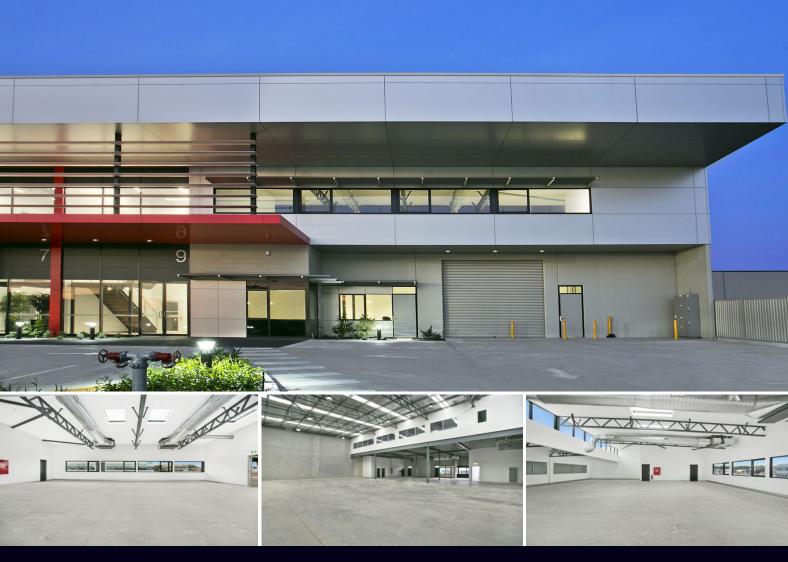

## BRAND NEW LANDMARK WAREHOUSE AND OFFICE FACILITY

This brand new first class corporate industrial warehouse, office and showroom facility is set prominently within Sutherland Shire's premier and latest industrial estate offerings.

## Features include

- One of Sutherland Shire's finest warehouse & office facilities
- Ideal corporate headquarters
- Exceptional design and quality inclusions throughout
- High clearance (up to 8 metres) clearspan warehouse
- Formal office and showroom accommodation
- Commercial (disable use) grade lift