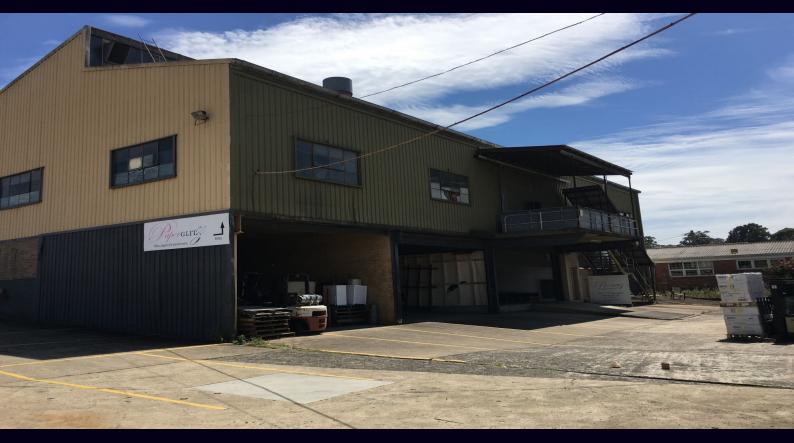

## 700m2 To Lease In Peakhurst

Just listed and available soon is this dual accessed industrial facility located in Peakhurst. The property is not high but it would suit pick and pack business or e-commerce and manufacturing.

- Excellent location
- Good access
- Two roller shutters
- 3 phase power
- Small office

Type : Industrial

Building Size: 776 sqm

View

: https://www.brookes.net.au/lease/nsw/stgeorge/peakhurst/commercial/industrial/5 756615