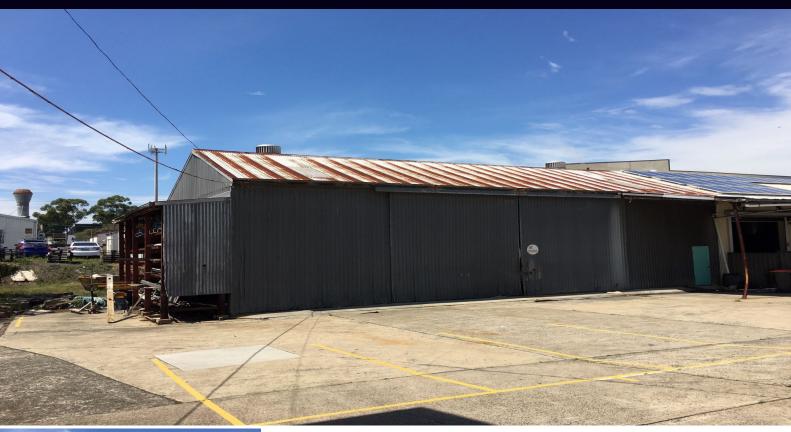

## **Peakhurst**

## AN OLDIE BUT A GOODIE

High clearance older style industrial shed that would suit a myriad of uses.

It is available now, has great access, power and flexibility either warehouse or manufacture within.

- High clearance
- Container height access
- Great for deliveries

For further details &/or an inspection please call the team at Brookes Partners on 9546 8666.

Type : Industrial Building Size: 240 sqm

View : https://www.brookes.net.au/lease/nsw/st-