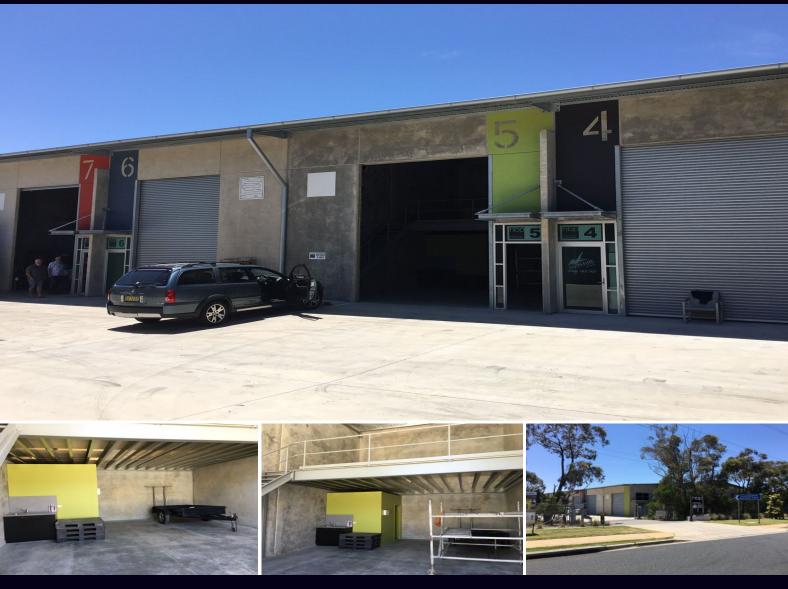

## **BRAND NEW INDUSTRIAL WAREHOUSE**

Ideal e-commerce unit, storage or manufacturer neatly set out industrial unit with quality mezzanine and good clearance as well.

Available early September. Please call to arrange an inspection.

- Near new modern complex
- 3 Phase power
- Electric roller door
- Mezzanine
- Close to Highway

For further details &/or an inspection please call the team at Brookes Partners on 9546 8666.

Type : Industrial Building Size: 120 sqm