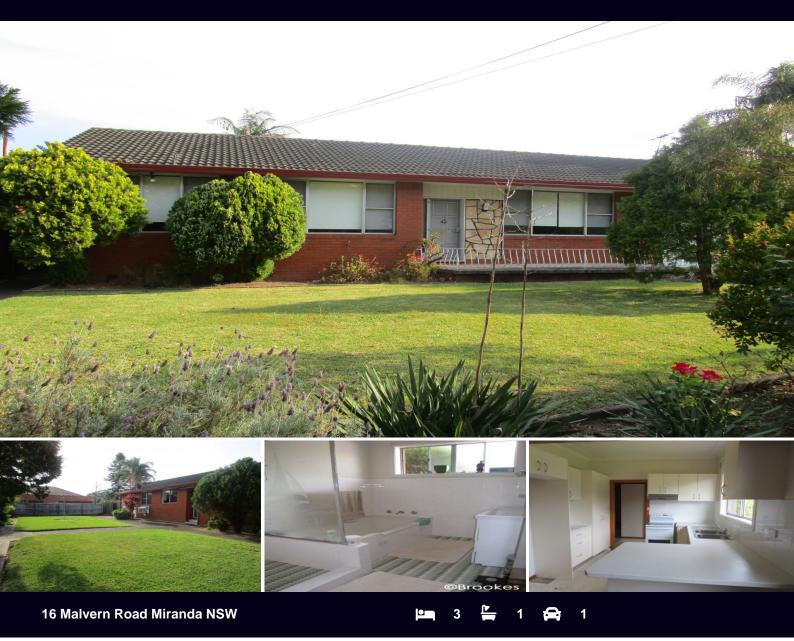

## LARGE BLOCK, PERFECT FOR A FAMILY

This unique brick family home awaits, offering three good sized bedrooms with built-in wardrobes. Large lounge room, separate dining room, new kitchen, enclosed yard, lock up garage and close to Westfield, schools and transport.

- Three bedrooms with built-in wardrobes
- New kitchen
- Large enclosed backyard
- Lock up garage
- Close to all amenities
- Pets considered on application

For further details or to organise an inspection please call the Team at Brookes Partners on 9546 8666 or 0411 380 010.