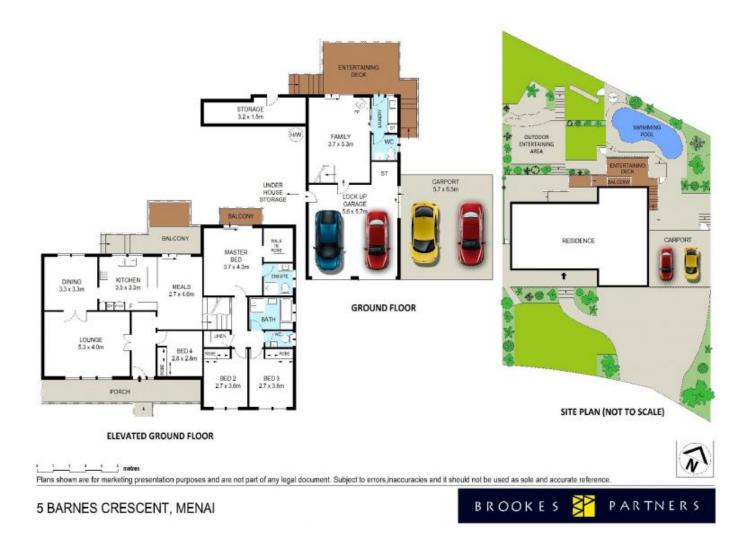

## GRAND FAMILY HOME OVERLOOKING ADJOINING RESERVE

Positioned within one of the districts most coveted and highly sought enclaves, this stunning family home filled with sunlit interiors offers an abundance of space and sophistication for the modern family and occupies an impressive site of over 795 square metres and wide frontage of over 24 metres.

Fusing seamless indoor and outdoor living and entertaining areas this truly impressive home is private, peaceful and boasts panoramic bush views together with garaging and parking including for caravans, boats &/or trailers.

- Formal & informal living & dining areas
- Stone kitchen with quality stainless steel appliances & gas cooking
- Four generous bedrooms all with built-in robes
- Master bedroom with private ensuite, walk-in robe & balcony