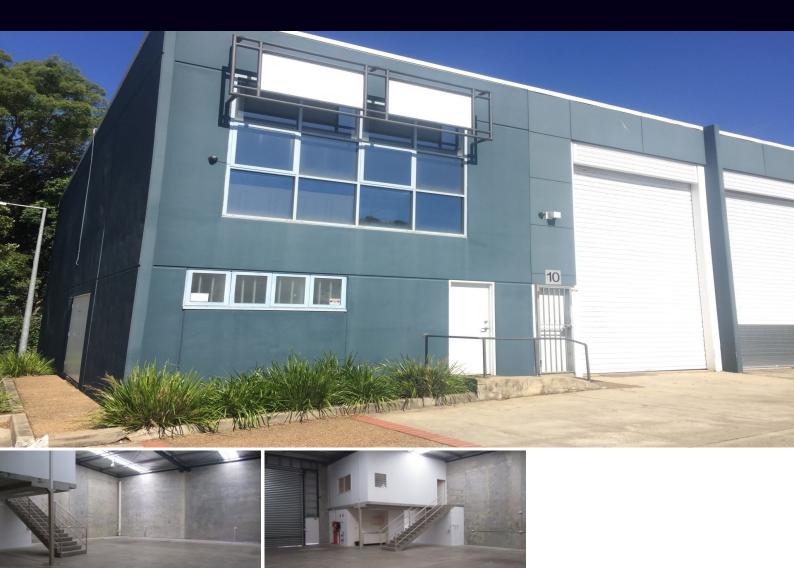

## HIGHSPAN WAREHOUSE IN LANDMARK COMPLEX

Opportunity to secure this well presented modern warehouse in sought after complex.

- Clearspan warehouse
- Container height
- Internal amenities
- Separate office space
- Kitchenette

For further details &/or an inspection please call the team at Brookes Partners on 9546 8666.

| Туре     | : Industrial                          |
|----------|---------------------------------------|
| Building | Size: 181 sqm                         |
| View     | : https://www.brookes.net.au/lease/ns |