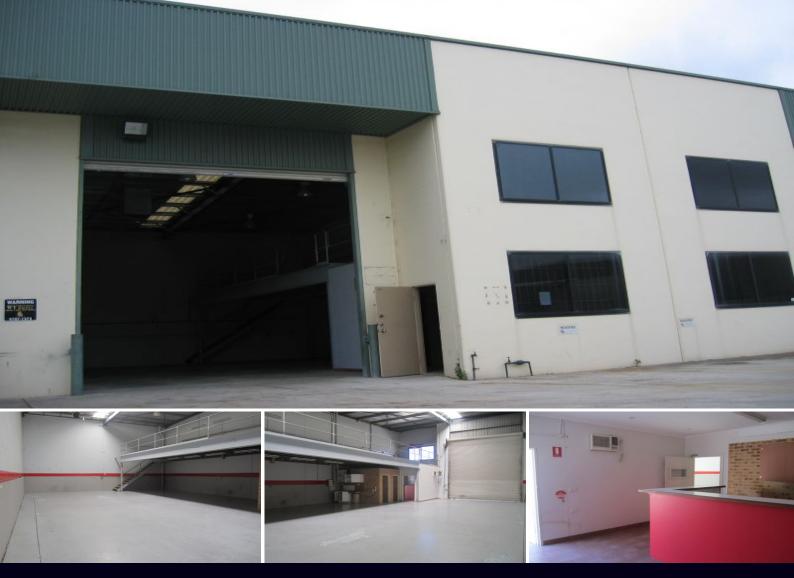

#### Modern warehouse with large mezzanine

Modern warehouse with office, reception area and large mezzanine space.

Would suit many uses, easy access to secure complex.

- Clear span, container height warehouse
- Formal office space
- Internal amenities
- Level easy access