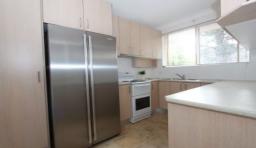

## Features include:

- Spacious separate living and dining area (air conditioned) that flows to the private landscaped wrap around courtyard via the enclosed sun-room or laundry
- Light filled "new" kitchen includes quality appliances and pantry
- Three well proportioned bedrooms (two with built in robes)
- An impressive main bedroom complete ensuite and built in robe
- Immaculately presented main bathroom has a separate bath/shower