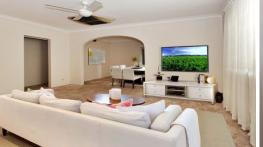

## Features include:

- Spacious separate living and dining area (air conditioned) that flows to the private landscaped wrap around courtyard via the enclosed sun-room or laundry
- Light filled "new" kitchen includes quality appliances and pantry
- Three well proportioned bedrooms (two with built in robes)
- An impressive main bedroom complete ensuite and built in robe
- Immaculately presented main bathroom has a separate bath/shower