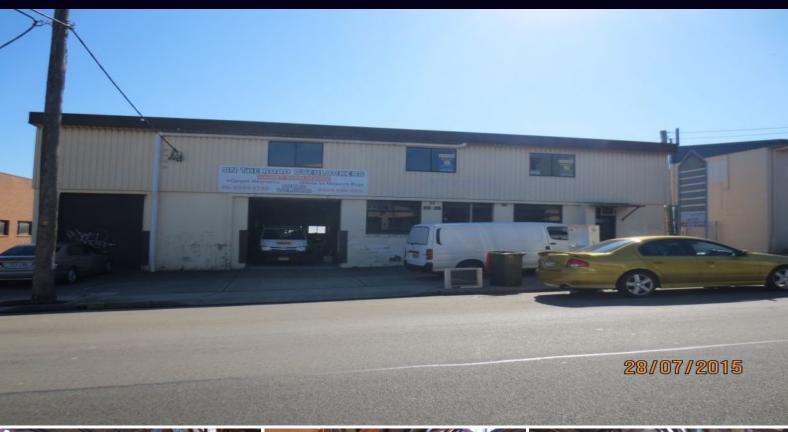

## **Peakhurst**

## ONE FOR THE BUDGET CONSCIOUS

Large area for minimum rental

Sure the property has its drawbacks including timber floor and relatively low clearance but if you are after a large area at an exceptional rental rate then call today!

- Large open plan work space
- Roller shutter
- Excellent office space
- Great location just off Boundary Road
- Available at short notice

For further details or to organise an inspection please call David and the team at Brookes Partners on 9546 8666

Type : Industrial Building Size: 970 sqm

View : https://www.brookes.net.au/lease/nsw/st-

george/peakhurst/commercial/industrial/5

**David Halyard** Jon Brookes m: 0434 742 222 m: 0416 069 169 o: 9546 8666 o: 9544 5555