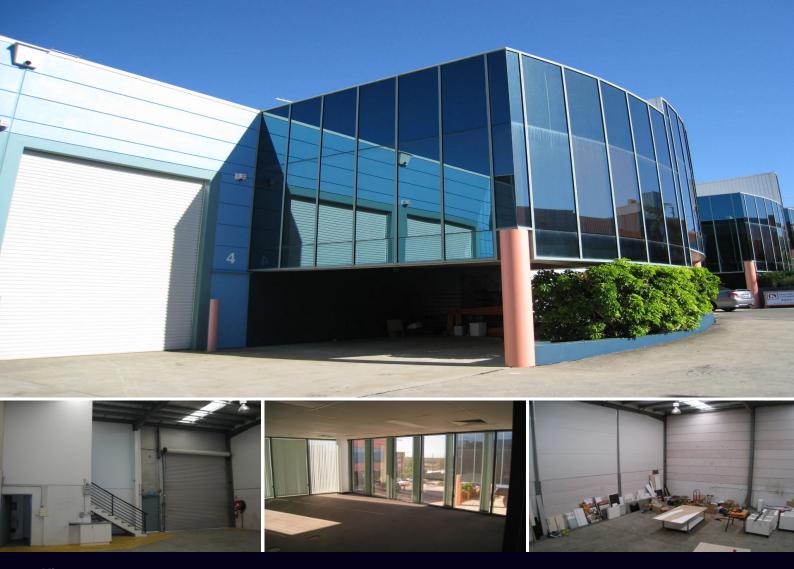

## MODERN LANDMARK COMPLEX

Modern warehouse with separate office space, container height access, under cover parking and dual amenities.

- Container height clearance
- Formal office space
- Covered parking

For further details &/or an inspection please call the team at Brookes Partners on 9546 8666.

| Туре       | : Industrial         |
|------------|----------------------|
| Building S | <b>Size:</b> 164 sqm |