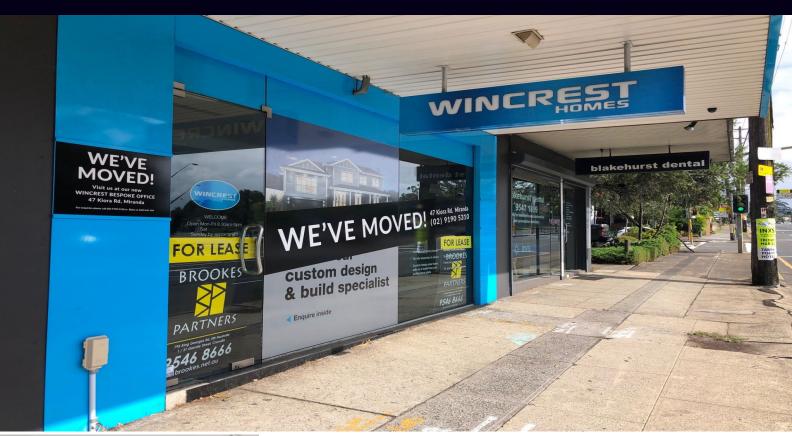

## **Blakehurst**

## **CAPITALISE ON THE EXPOSURE**

Don't miss this prime opportunity to secure this versatile ground floor main road commercial property that would suit both retail and or office space.

Located on one of Sydney's busiest intersections of King Georges Road and Princes Highway.

## Features Include:

- Fully glazed frontage
- Clear span layout ideal for multiple uses
- Lunchroom/kitchenette
- Amenities
- Air conditioning
- Next to public car park
- Available now

For further details &/or an inspection please call the team at Brookes Partners on 9546 8666.

Type : Retail Building Size: 92 sqm

View : https://www.brookes.net.au/lease/nsw/st-

george/blakehurst/commercial/retail/5756

487