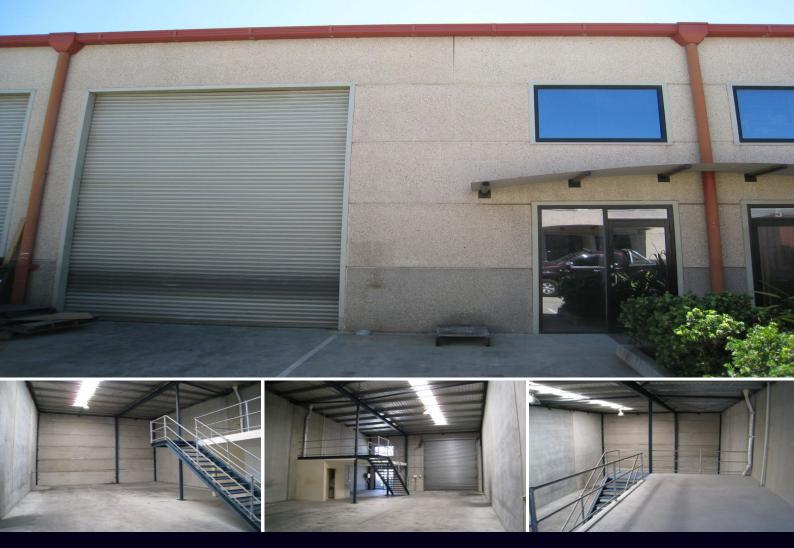

## VERSATILE WAREHOUSE IN CENTRAL LOCATION

Versatile high clearance warehouse with additional mezzanine level, internal ammenities including kitchenette.

Located within close proximity to Sydney CBD & Airport.

For further details and/or to organise an inspection please call the team at Brookes Partners on 9546 8666

| Туре                 | : | Industrial |
|----------------------|---|------------|
| <b>Building Size</b> | : | 191 sqm    |