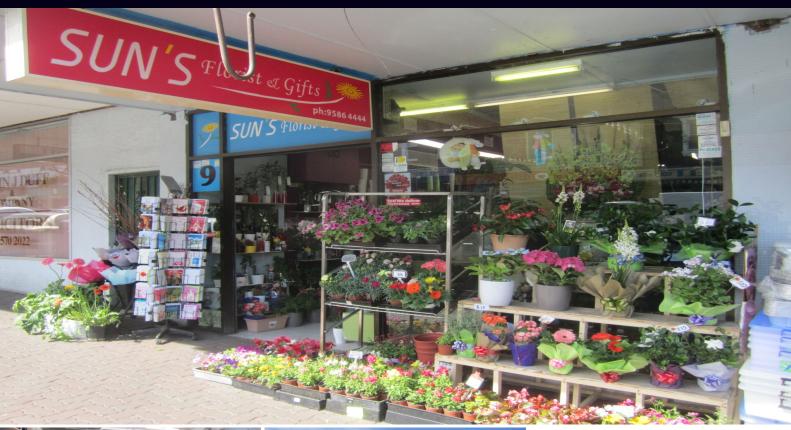

## PRIME RETAIL SHOP IN HIGHLY SOUGHT POSITION

Freestanding retail premises including rear access with parking. Excellent exposure in busy shopping centre, close to Franklins, major banks & Mortdale Railway Station.

- Rear access
- Parking
- Fully glazed frontage
- Clearspan retail area

For further details &/or an inspection please call the team at Brookes partners on 9546 8666

Type : Retail Building Size: 83 sqm

View : https://www.brookes.net.au/lease/nsw/st-