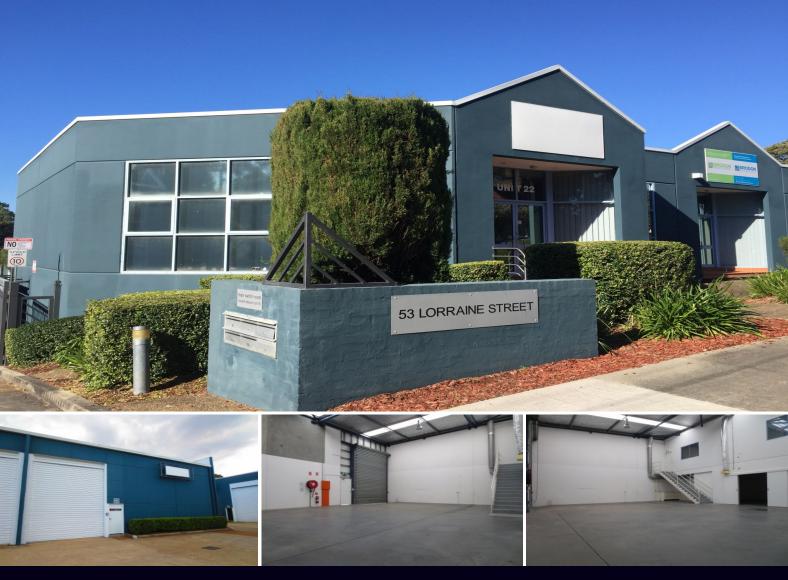

## **Peakhurst**

## STREET FRONTAGE IN LANDMARK COMPLEX

Warehouse with office/showroom in modern secure complex. Container heigh access, internal ammenities. Excellent exposure with street front showroom access.

- Modern security complex
- Street front showroom/office space
- Container height
- Air conditioned office/showroom
- 3 phase power

For further details and/or to organise an inspection please call the team at Brookes Partners on 9546 8666

Type : Industrial Building Size: 248 sqm

View : https://www.brookes.net.au/lease/nsw/st-

george/peakhurst/commercial/industrial/5