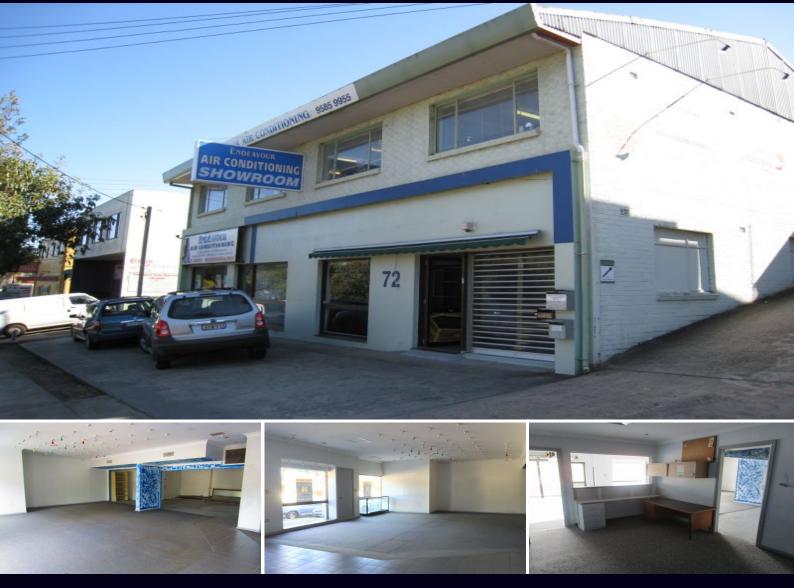

## **Prominent Showroom with Prime Exposure**

- Open plan showroom
- Formal office/reception
- Great exposure to passing trade
- Internal amenities & kitchenette provisions
- Will suit many uses

For further details or to organise an inspection contact the Team at Brookes Partners on 9546 8666.

Type : Industrial Building Size: 166 sqm

View

: https://www.brookes.net.au/lease/nsw/stgeorge/mortdale/commercial/industrial/57 56454

Jon Brookes

m: 0416 069 169 o: 9544 5555 e: jb@brookes.net.au **David Halyard** m: 0434 742 222 o: 9546 8666 e: davidh@brookes.net.au