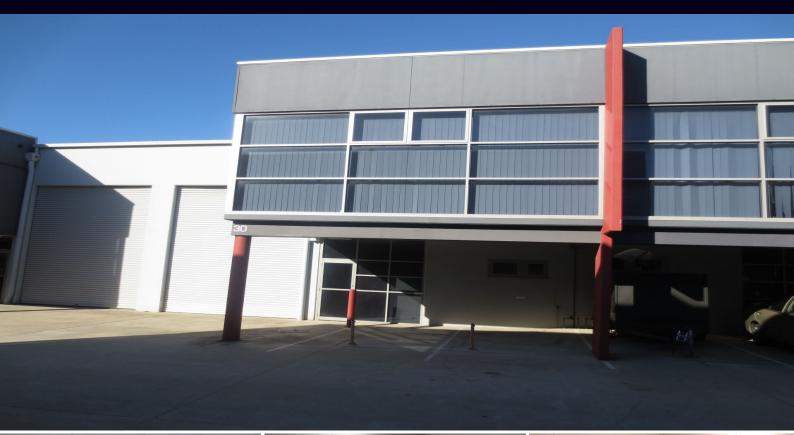

## Versatile Warehouse and Office Space

Functional factory unit with first floor office and undercover parking for 2 vehicles. Other features include ground floor dust free prep area, sealed floors and painted walls.

- 211 square metres
- Well presented
- Ground floor prep area 22 square metres (approx)
- Three phase power
- Good natural light
- Security complex

For further details &/or an inspection please call the team at Brookes Partners on 9546 8666.