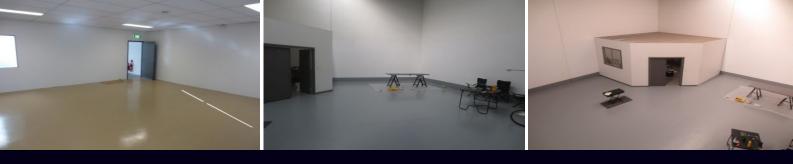

## Versatile Warehouse and Office Space

Functional factory unit with first floor office and undercover parking for 2 vehicles. Other features include ground floor dust free prep area, sealed floors and painted walls.

- 211 square metres
- Well presented
- Ground floor prep area 22 square metres (approx)
- Three phase power
- Good natural light
- Security complex

For further details &/or an inspection please call the team at Brookes Partners on 9546 8666.