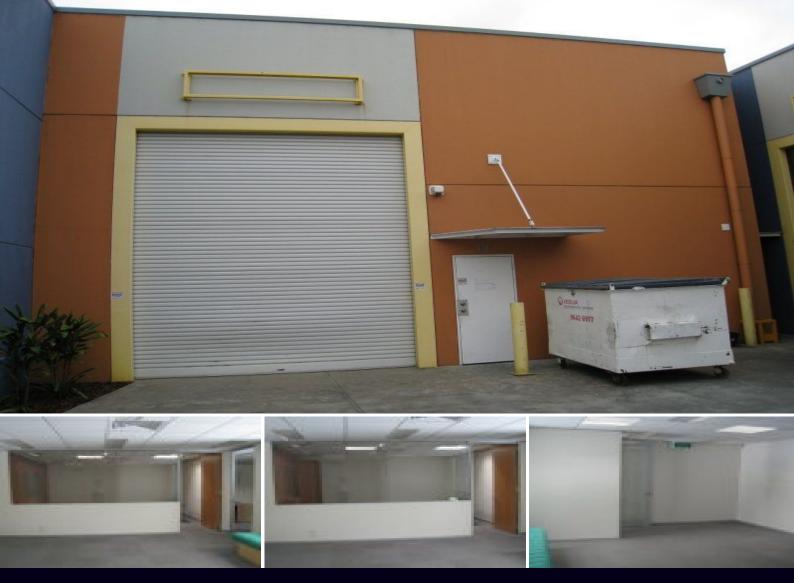

## Small neat unit in popular complex

This is the only unit available in this complex at the moment. It has a very functional mezzanine and good warehousing.

- 107 square metre ground floor
- 60 square metre mezzanine
- Peakhurst location
- Available now
- Only \$450 per week

Type : Industrial Building Size: 167 sqm

View

: https://www.brookes.net.au/lease/nsw/stgeorge/peakhurst/commercial/industrial/5 756440

**David Halyard** 

m: 0434 742 222 o: 9546 8666 e: davidh@brookes.net.au **Craig Atkinson** m: 0412 001 650 o: 9546 8666 e: craig@brookes.net.au