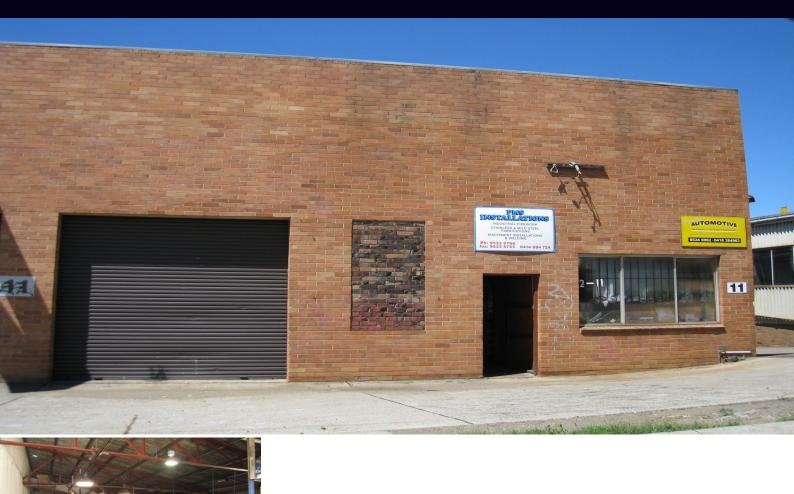

## **Street Front Warehouse**

- Versatile Warehouse/Factory
- Formal office area
- 3 Phase power
- kitchenette plus amenities
- Flexible zoning would suit many users
- Attractive Rental
- Long term lease available

For more information and/or and inspection please contact the team at Brookes Partners on 9546 8666. Type : Industrial Building Size: 168 sqm

View : https://www.brookes.net.au/lease/nsw/st-

george/peakhurst/commercial/industrial/5