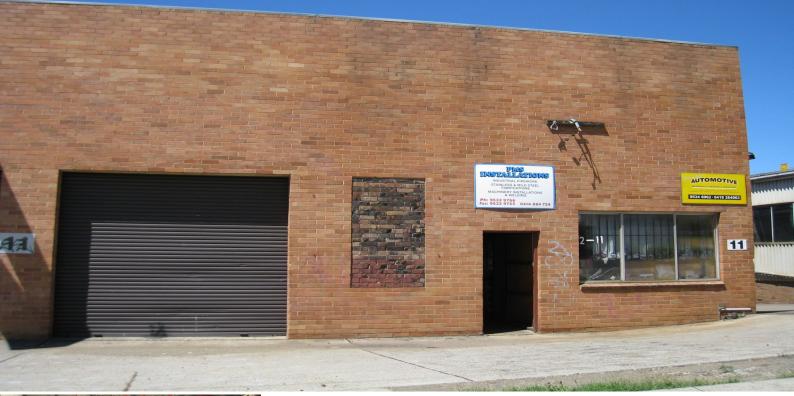

## **Street Front Warehouse**

- Versatile Warehouse/Factory
- Formal office area
- 3 Phase power
- kitchenette plus amenities
- Flexible zoning would suit many users
- Attractive Rental
- Long term lease available

For more information and/or and inspection please contact the team at Brookes Partners on 9546 8666.

Type: IndustrialBuilding Size:168 sqmView: https://www.brookes.net.au/lease/nsw/st-

-

https://www.brookes.net.au/lease/nsw/stgeorge/peakhurst/commercial/industrial/5 756431