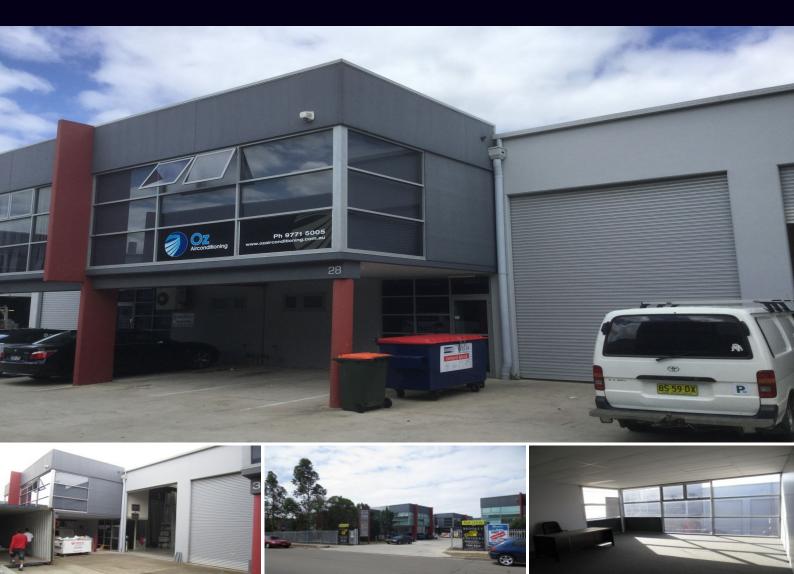

## **Great Factory Unit**

Well designed factory unit with many extras. The unit is avaliable now in this very popular complex.

- 212sqm plus 72sqm mezzanine
- Airconditioned office
- Shower facilities
- 3 phase power
- High clearance
- Electric roller shutter
- Mezzanine storage

## Type : Industrial

Building Size: 232 sqm

View

: https://www.brookes.net.au/lease/nsw/ca nterburybankstown/revesby/commercial/i ndustrial/5756428