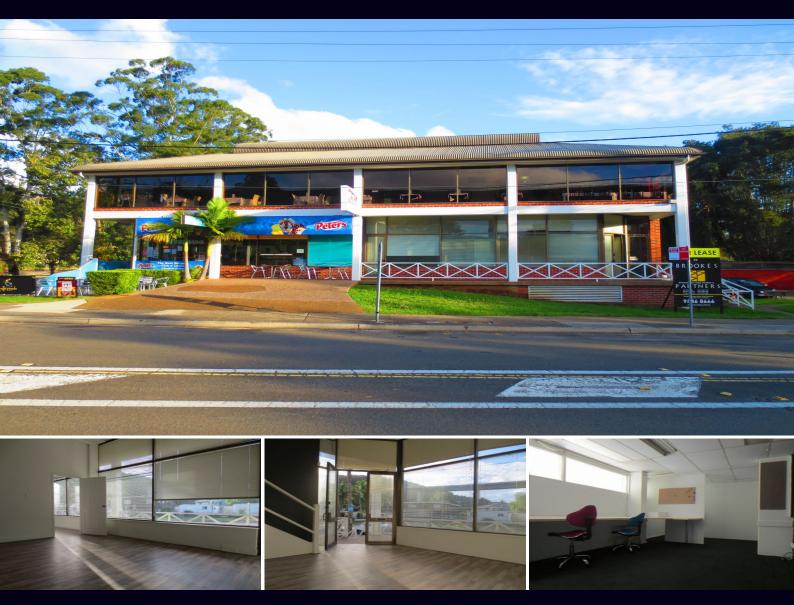

## **Ground Floor Office/Shop With Water Views**

This split level commercial premises is centrally located within the Sutherland shire.

Features include;

- Great exposure to passing trade
- Waterviews
- Customer parking and more.

This property enables any business to service the needs of both the Woronora community and frequenting tourists.

For further details &/or an inspection please call the team at Brookes Partners on 9546 8666.

| Туре                 | : Offices        |
|----------------------|------------------|
| <b>Building Size</b> | <b>e:</b> 70 sqm |

View

 https://www.brookes.net.au/lease/nsw/sut herland/woronora/commercial/offices/575 6422