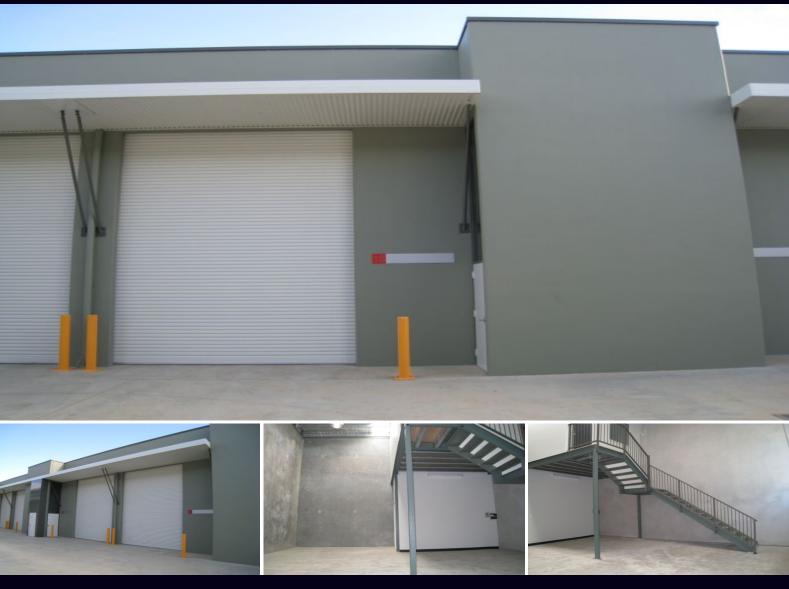

## **Small & Compact**

Functional office and warehouse in prime Southern Sydney location.

- Near new office/warehouse
- Close to Hurstville CBD
- Suit a variety of uses
- Power & parking

Don't wait! Inspect now

For further details &/or an inspection please call the team at Brookes Partners on 9546 8666

Type : Industrial Building Size: 103 sqm

View : https://www.brookes.net.au/lease/nsw/st-

george/south-hurstville/commercial/indust