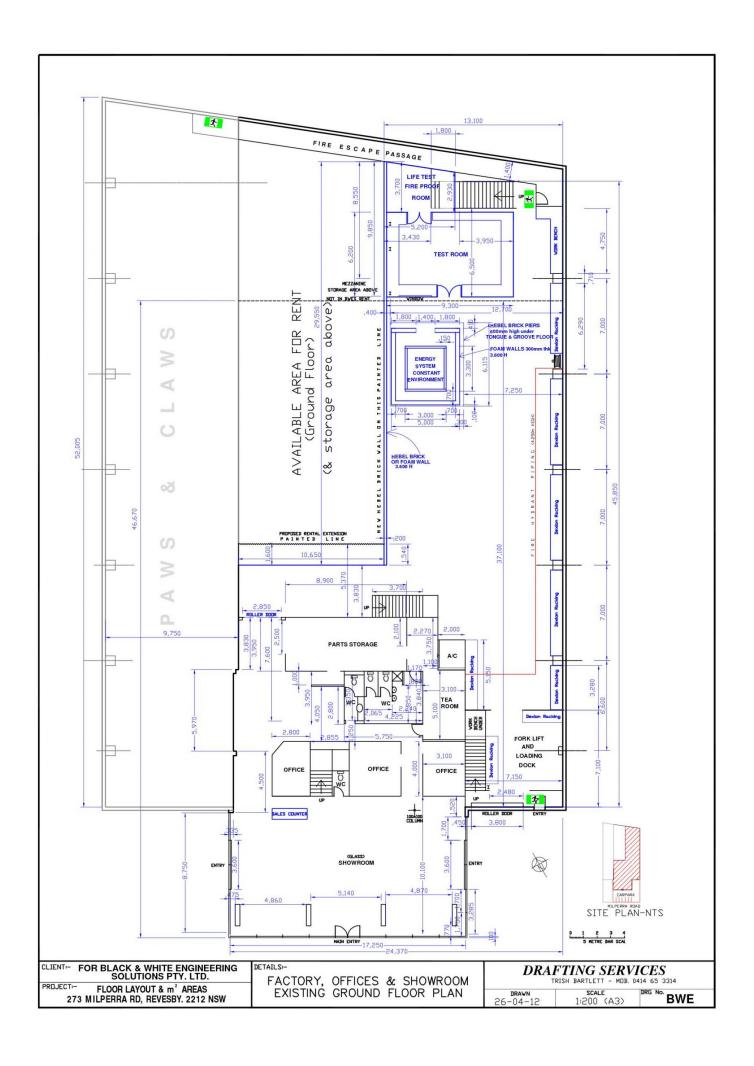

## **FLEXIBILITY PLUS**

Do you want a showroom? Do you want storage? Do you want exposure? Then you want this facility! Flexible terms, flexible areas, flexible landlord. Take one or two areas or the whole lot.

- Main road showroom avaliable approx 350m2
- Storage areas avaliable from 120m2
- Pallet storage avaliable up to 200 spaces
- Pallet racking avaliable
- Forklift avaliable
- Flexible landlord
- All areas secured by back to base alarm