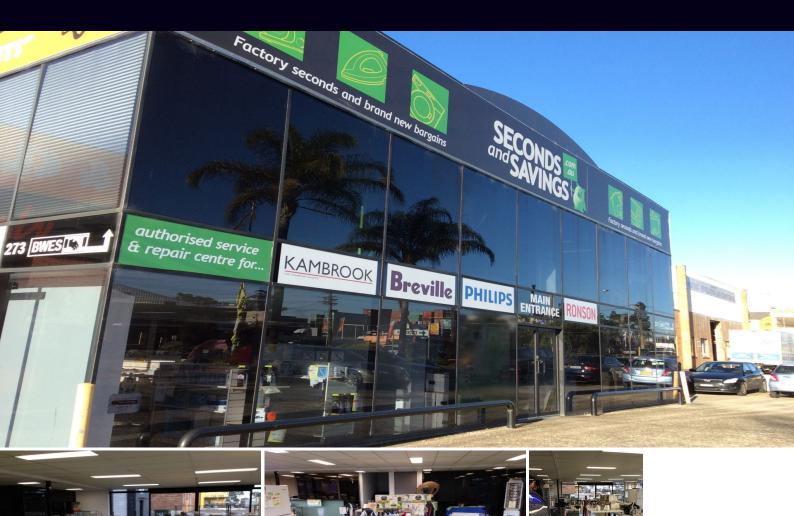

## **FLEXIBILITY PLUS**

Do you want a showroom? Do you want storage? Do you want exposure? Then you want this facility! Flexible terms, flexible areas, flexible landlord. Take one or two areas or the whole lot.

- Main road showroom avaliable approx 350m2
- Storage areas avaliable from 120m2
- Pallet storage avaliable up to 200 spaces
- Pallet racking avaliable
- Forklift avaliable
- Flexible landlord
- All areas secured by back to base alarm