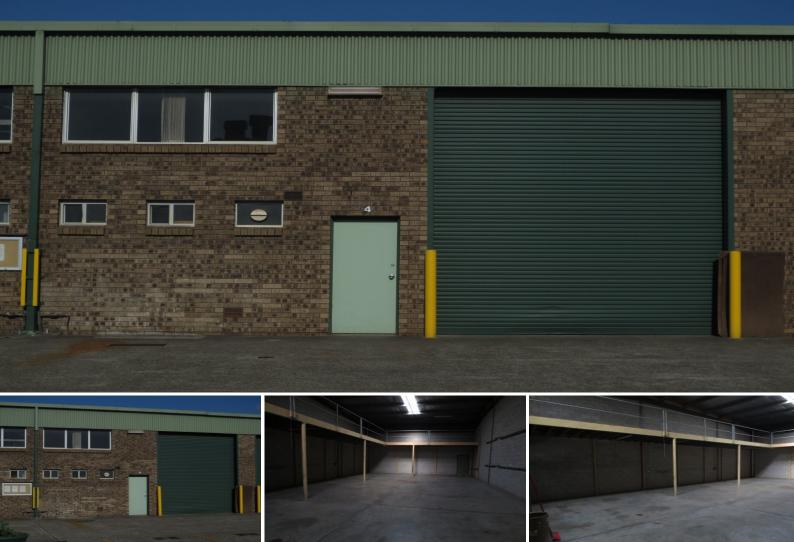

## **ALL YOU WANT AND MORE**

Neat, Tidy & Clean are words that are best used when describing this unit. The amenities are "Clean" the Warehouse / air conditioned office is "Neat" & the complex is "Tidy".

- Office/Warehouse of 234m2
- Additional 60m2 mezzanine
- Three phase power
- 5.8m internal clearance
- Both male & female toilets with showers
- Tenants must pay water rates

Type : Industrial Building Size: 294 sqm