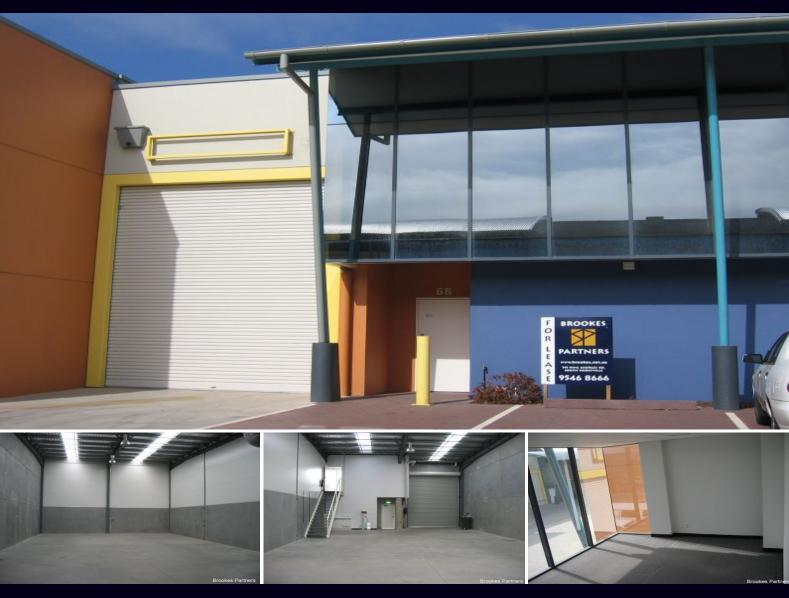

## **MODERN SECURITY COMPLEX**

Excellent warehouse with high clearance in sort after complex. Separate office space with amenities.

- High clearance
- Office space
- Security complex
- Modern amenities

For further details and/or an inspection please call the team at Brookes Partners on 9546 8666.

Type : Industrial Building Size: 212 sqm

View : https://www.brookes.net.au/lease/nsw/st-

george/peakhurst/commercial/industrial/5

756406

Jon Brookes

m: 0416 069 169 o: 9544 5555

e: jb@brookes.net.au

**David Halyard** 