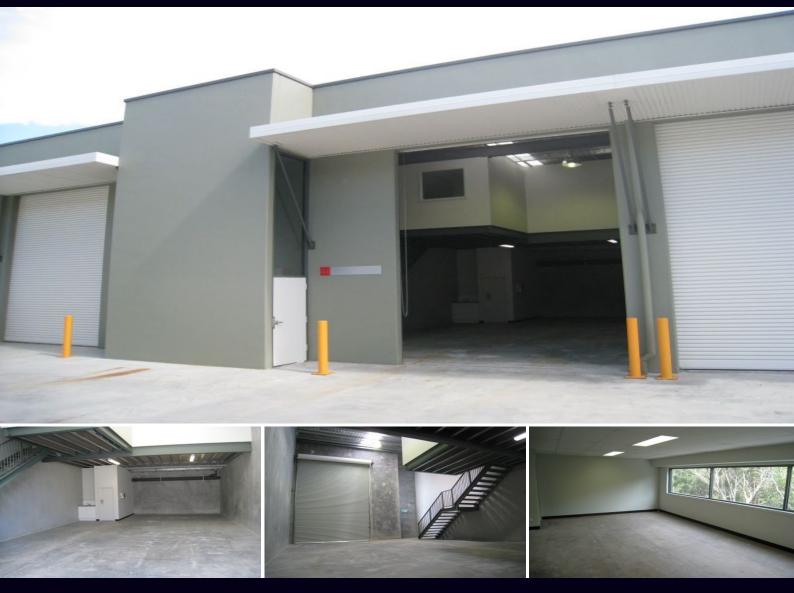

## BRAND NEW QUALITY INDUSTRIAL UNIT, AVAILABLE NOW

Exceptional complex just listed warehouse and office would suit tradie or professional, manufacturer or warehouse. Property has excellent office overlooking parkland.

- 155 square metres
- 3 phase power
- Excellent access
- 2 undercover car spaces
- Available now

For further details &/or an inspection please contact the team at Brookes Partners on 9546 8666.

| Туре     | : Industrial                           |
|----------|----------------------------------------|
| Building | <b>Size:</b> 155 sqm                   |
| View     | : https://www.brookes.net.au/lease/nsw |