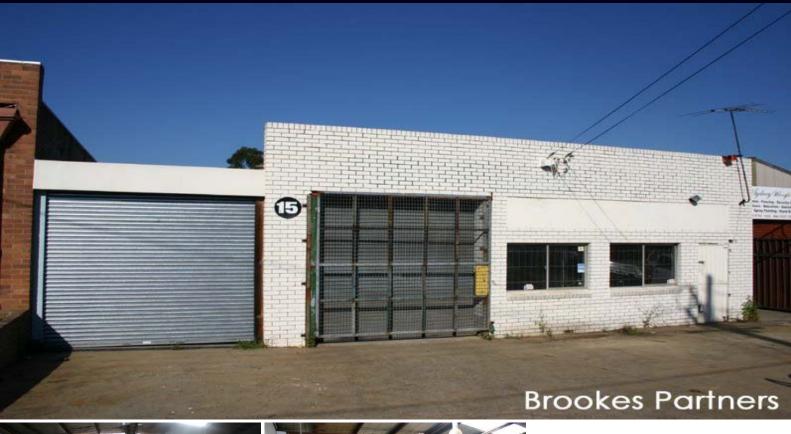

## **Condell Park**

## FREESTANDING FACTORY & OFFICE

This solid warehouse and office is centrally located and has much to offer your business.

- Double brick construction
- Office / reception
- Heavy power
- Amenities
- Off street parking

For further details &/or an inspection please call the team at Brookes Partners on 9546 8666.

Type : Industrial Building Size: 270 sqm

View : https://www.brookes.net.au/lease/nsw/ca

nterburybankstown/condell-park/commerc