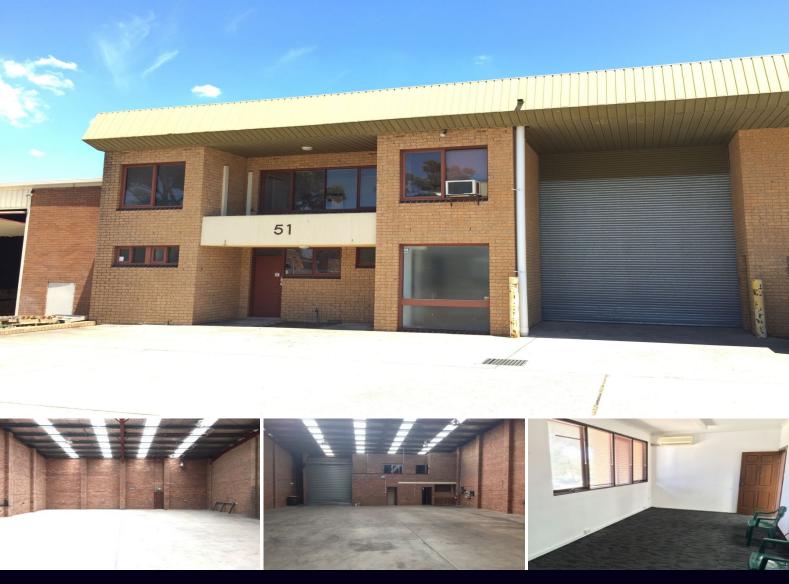

## Kingsgrove

### **SOLID WAREHOUSE & OFFICE BUILDING**

Set in a highly sought Kingsgrove Industrial Precinct this solid warehouse and office building is available now for lease.

#### Features include

- Clearspan high clearance warehouse
- Container access
- Formal office &/or showroom areas
- Internal amenities and lunchroom facilities
- 3 phase power
- Easy level large vehicular access
- Yard & parking areas
- Flexible zoning, will suit many uses
- Close proximity to main arterial motorways, public transport, CBD's, Sydney airport & Port Botany