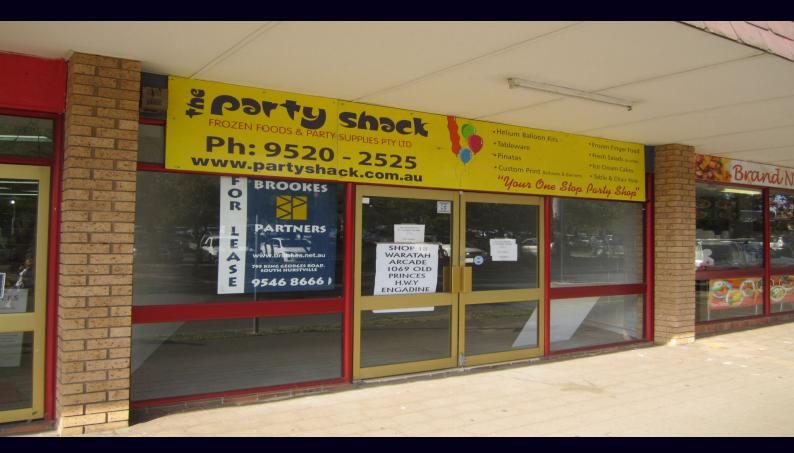

## **Engadine**

## **RETAIL SHOP IN PROMINENT LOCATION**

This versatile retail premises offers good exposure to passing trade and would suit a variety of uses.

Features include

- Clearspan retail area
- Fully glazed frontage
- Internal amenities
- Easy level access
- Abundance of adjacent parking
- Attractive rental
- Long lease available

For further details and or an inspection please call the team at Brookes Partners on 9546 8666.

Type : Offices Building Size: 80 sqm

View : https://www.brookes.net.au/lease/nsw/sut

herland/engadine/commercial/offices/575