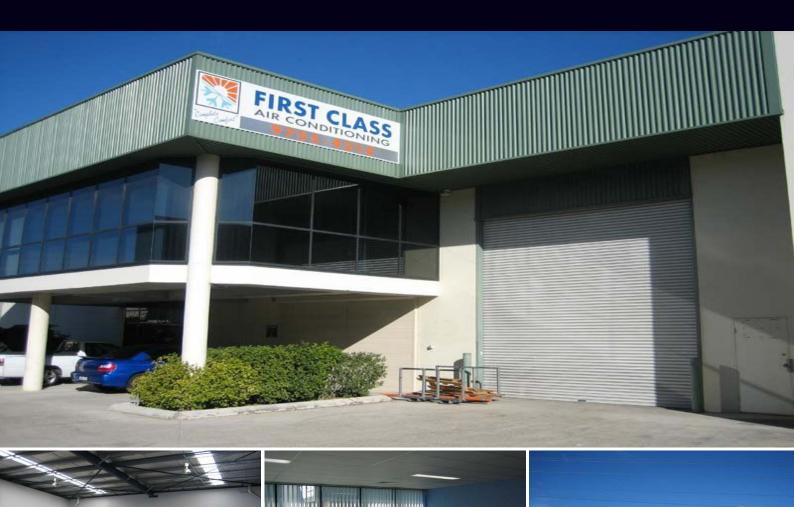

## **Chipping Norton**

## **MODERN LARGE WAREHOUSE**

Well presented warehouse, includes high clearance, easy truck access, dual amenities, auto roller shutter & air conditioning.

- Formal office areas
- High clearance
- Dual amenities
- Covered carspaces

For further details &/or to arrange an inspection contact the team at Brookes Partners on 9546 8666.

Type: Industrial Building Size: 515 sqm

View : https://www.brookes.net.au/lease/nsw/live

rpool-fairfield/chipping-norton/commercial