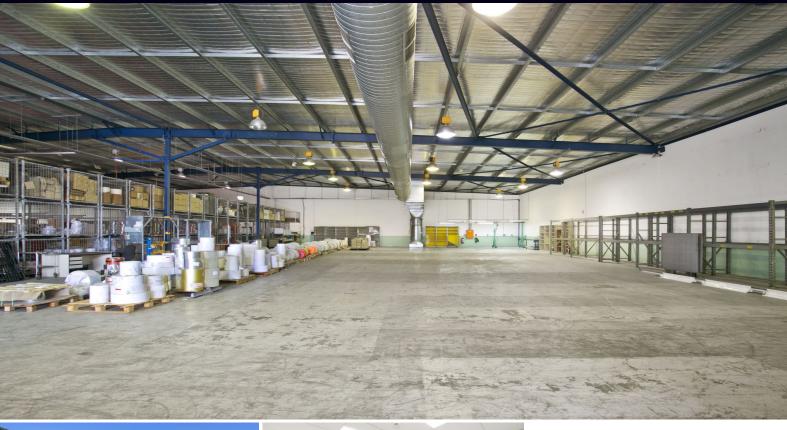

## **MODERN CLEARSPAN WAREHOUSE**

Rare opportunity to secure part of one of Peakhursts' finest warehouse buildings.

- High clearance clearspan warehouse
- Formal office area
- Over 6 metre internal clearance
- 3 phase power
- Solid construction
- Loading dock access
- Ideal for warehousing
- Modern building