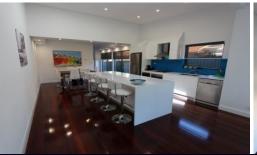

## Features include:

- Entertainers living space with additional dining area
- Double height living/dining and kitchen ceilings with mahogany hardwood timber floors.
- Hostess kitchen complete with island bench and quality gas appliances
- 4 bedrooms with BIR's, master bedroom with ensuite and full height walk in robe.
- Stunning fully tiled bathroom complete with sky window, with shower, twin sinks with high quality fittings
- Internal laundry, 3 linen press storage options and guest  $\ensuremath{\mathsf{W/C}}$
- Studio/home office toward the rear garden, with additional