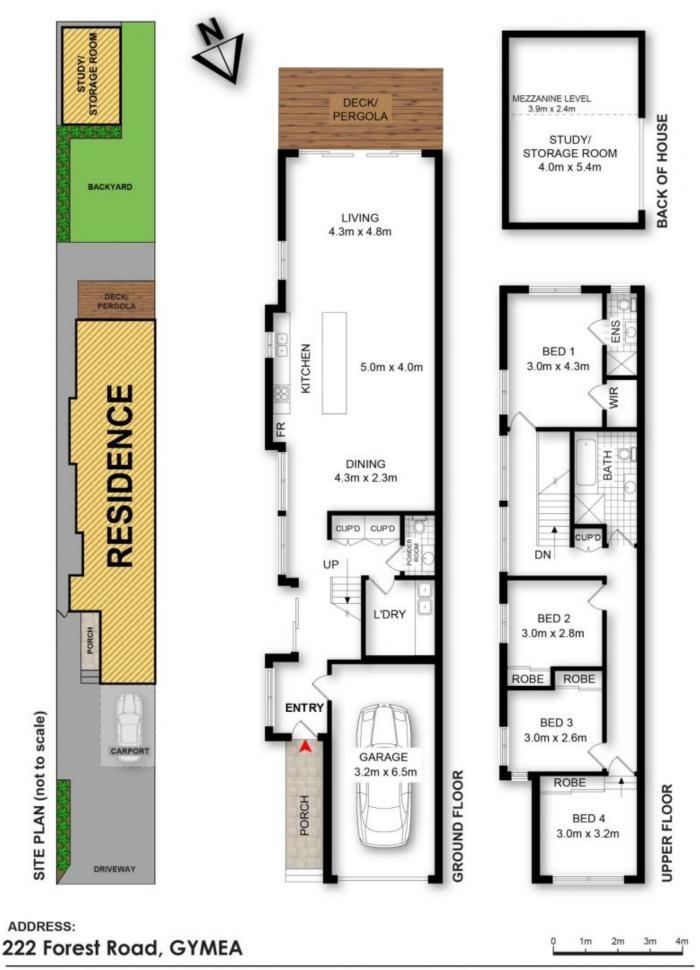

## Features include:

- Entertainers living space with additional dining area
- Double height living/dining and kitchen ceilings with mahogany hardwood timber floors.
- Hostess kitchen complete with island bench and quality gas appliances
- 4 bedrooms with BIR's, master bedroom with ensuite and full height walk in robe.
- Stunning fully tiled bathroom complete with sky window, with shower, twin sinks with high quality fittings
- Internal laundry, 3 linen press storage options and guest  $\ensuremath{\mathsf{W/C}}$
- Studio/home office toward the rear garden, with additional