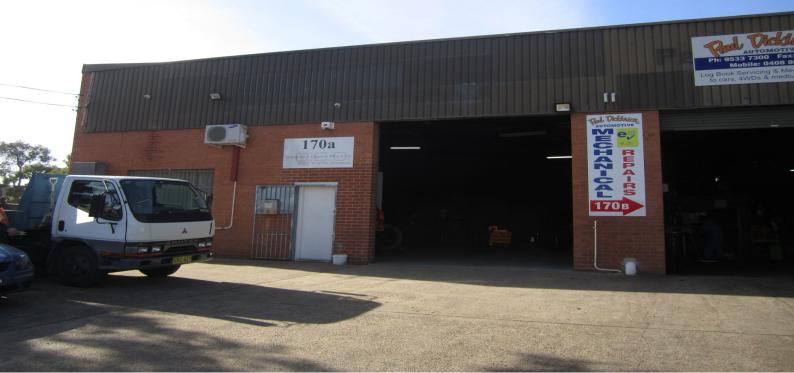

## HIGH CLEARANCE WAREHOUSE/FACTORY

High clearance warehouse / factory in central location with street front access.

- Main road location
- Easy level access
- Internal amenities
- Office space

For further details &/or to arrange an inspection please call the team at Brookes Partners on 9546 8666.

| Type: IndustrialBuilding Size:171.6 sqmView: https://www.brookes.net.au/lease/nsw/st-<br>george/riverwood/commercial/industrial/5<br>756319 |
|---------------------------------------------------------------------------------------------------------------------------------------------|
|---------------------------------------------------------------------------------------------------------------------------------------------|