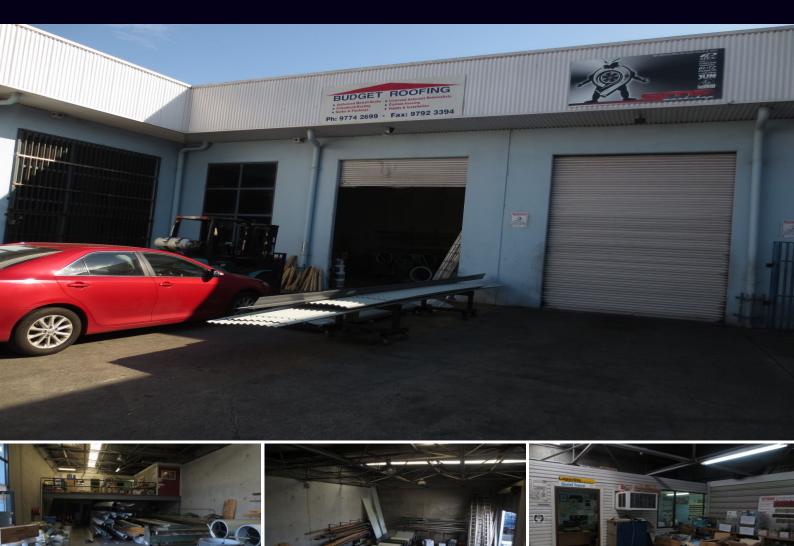

## **NEXT TO M5 MOTORWAY**

Functional factory unit with first floor office & mezzanine storage. Good internal height and easy access for deliveries. Great location, call now to inspect.

- High clearance warehouse
- First floor office & mezzanine storage
- Next to M5 Motorway
- Available November, 2014
- Three phase power
- 2 Car spaces

## Type: IndustrialBuilding Size: 243.7 sqm

View

 https://www.brookes.net.au/lease/nsw/ca nterburybankstown/padstow/commercial/i ndustrial/5756311

**Craig Atkinson** m: 0412 001 650 o: 9546 8666 e: craig@brookes.net.au **David Halyard** m: 0434 742 222 o: 9546 8666 e: davidh@brookes.net.au