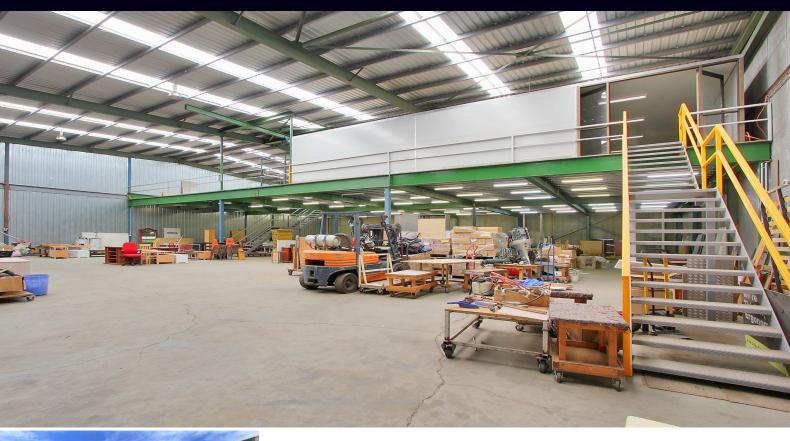

## **AVAILABLE NOW - 902 SQUARE METRES**

Exceptional high clearance warehouse with 9 metre internal height and access via one roller shutter. The Property is ideally suited to warehouse and distribution or assembly.

- 902 square metres
- Plus 520 square metres mezzanine
- Available now
- Ideal for containers
- Alarm
- Electric roller shutter

For further details &/or an inspection please call the team at Brookes Partners on 9546 8666.