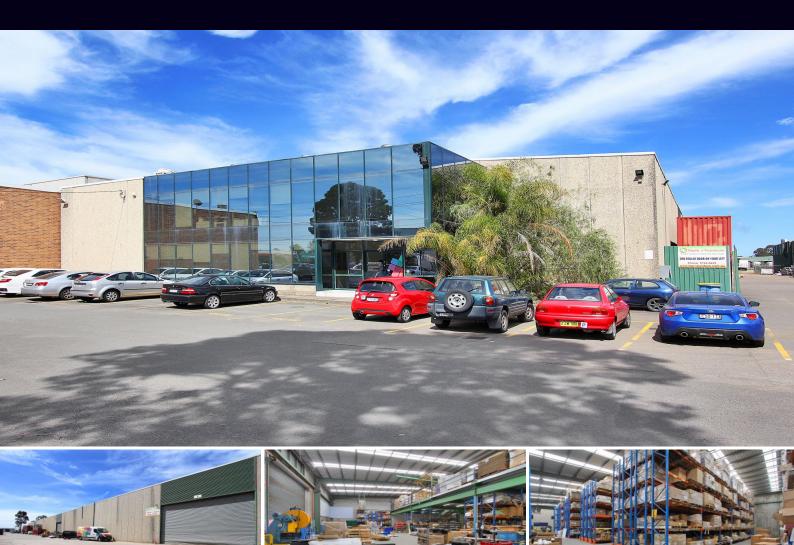

## **Chipping Norton**

## **IDEAL DISTRIBUTION WAREHOUSE**

First class industrial facility situated in Chipping Norton. The Property has first class office accommodation, multiple access points and 9 metre internal height.

The property is compatible with container deliveries and is ideally located close to M5 Motorway

- 1,804 square metres
- additional mezzanine 1,040 if required
- 2 roller shutters
- 9 metre clearance
- Small office

For further details &/or an inspection please call the team at Brookes Partners on 9546 8666.