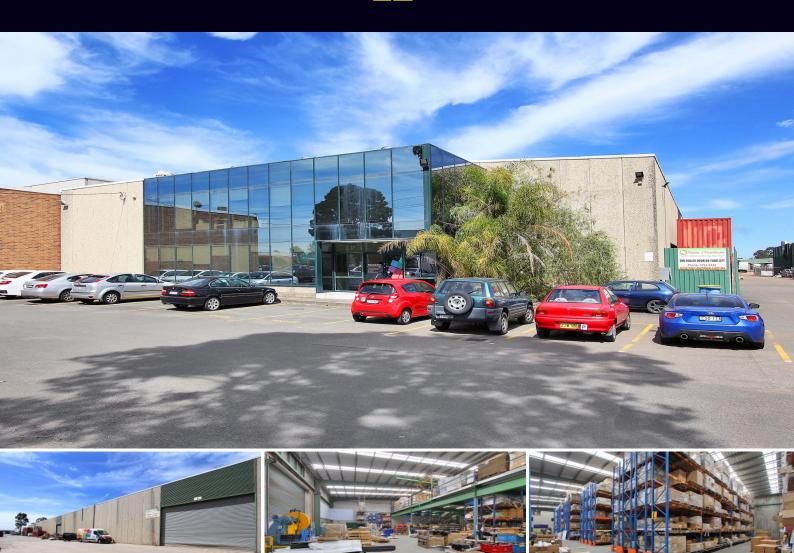

## **Chipping Norton**

## **IDEAL DISTRIBUTION WAREHOUSE**

First class industrial facility situated in Chipping Norton. The Property has first class office accommodation, multiple access points and 9 metre internal height.

The property is compatible with container deliveries and is ideally located close to M5 Motorway

- 2,693 square metres
- 370 square metre office
- Container access
- Close to M5
- Available early 2015
- 9 metre clearance

For further details &/or an inspection please call the team at Brookes Partners on 9546 8666.