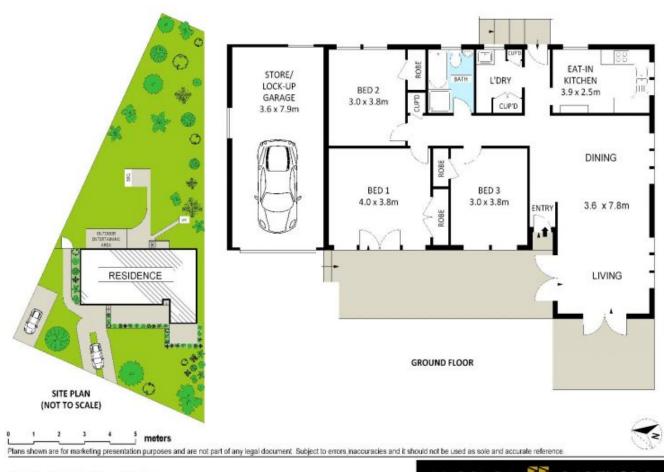

Features include spacious living areas, large front patio and lock up garage (additional storage/workshop).

Conveniently located near to Yowie Bay Marina, Miranda Westfield and Miranda station.

- Development site (S.T.C.A.)
- Neat and tidy home
- Updated kitchen
- Spacious combined living and dining
- 3 Generous bedrooms (built in robes)
- Land: Approximately 904m2 (28m frontage)

For further details &/or an inspection please call Glenn

Type: House Land Size: 904 sqm

**View**: https://www.brookes.net.au/sale/nsw/sutherl and/miranda/residential/house/5756294

Glenn Rosier

m: 0411 103 070 o: 9546 8666