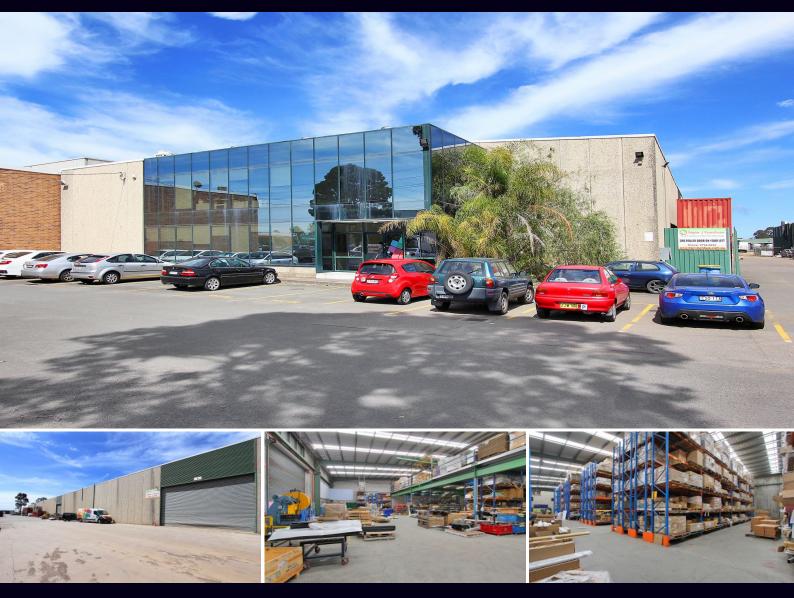

## **IDEAL DISTRIBUTION WAREHOUSE**

First class industrial facility situated in Chipping Norton. The Property has first class office accommodation, multiple access points and 9 metre internal height.

The property is compatible with container deliveries and is ideally located close to M5 Motorway

- 3,557 square metres total
- Plus 1,040 mezzanine if required
- Excellent offices
- Ideal for containers

For further details &/or an inspection please call the team at Brookes Partners on 9546 8666.

## Type : Industrial Building Size: 3557 sqm

View

: https://www.brookes.net.au/lease/nsw/live rpool-fairfield/chipping-norton/commercial /industrial/5756290

**David Halyard** m: 0434 742 222 o: 9546 8666 e: davidh@brookes.net.au