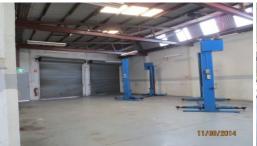

## **EX CAR YARD**

Profitable position next to Rocksia Hotel. Be quick to express your interest in this prime main road property occupying 3 street frontages.

- Workshops/office and yard
- Suit car yard/rental/hire
- Close to station
- Council car parking at the rear
- Available now vacant

For further details &/or an inspection please call the team at Brookes Partners on 9546 8666.

Type : Industrial Building Size: 402 sqm Land Size : 725 sqm

View: https://www.brookes.net.au/lease/nsw/st-

george/arncliffe/commercial/industrial/575