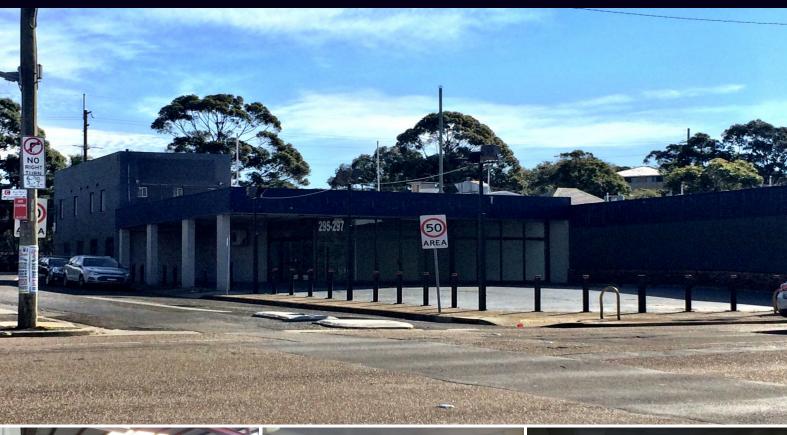

## **EX CAR YARD**

Profitable position next to Rocksia Hotel. Be quick to express your interest in this prime main road property occupying 3 street frontages.

- Workshops/office and yard
- Suit car yard/rental/hire
- Close to station
- Council car parking at the rear
- Available now vacant

For further details &/or an inspection please call the team at Brookes Partners on 9546 8666.

Type : Industrial Building Size: 402 sqm Land Size : 725 sqm

View: https://www.brookes.net.au/lease/nsw/st-

george/arncliffe/commercial/industrial/575