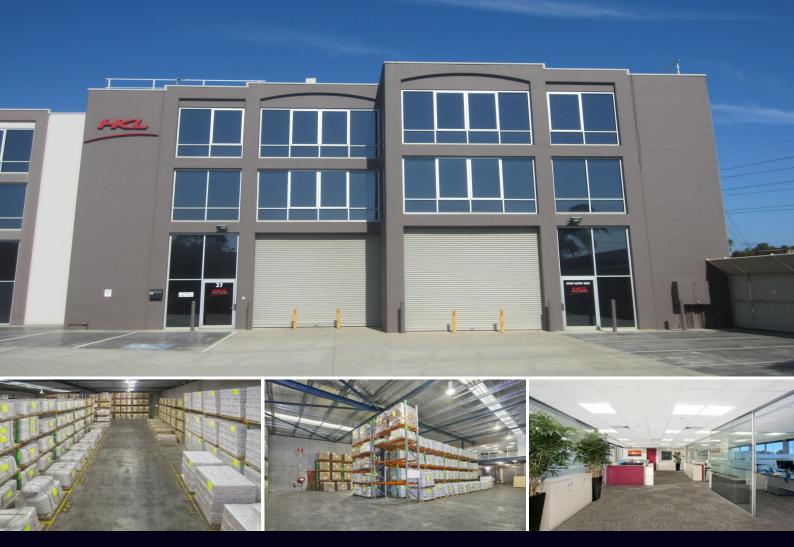

## ULTRA MODERN WAREHOUSE, SHOWROOM AND OFFICE FACILITY

- One of Sutherland shires finest warehouse facilities
- Clearspan container height warehouse
- Formal reception, showroom/boardroom & partitioned offices
- Quality fit-out & quality inclusions
- Air conditioning, alarm & security intercom access
- Heavy power, flexible industrial zoning will suit many uses
- Multiple ablution and kitchenette provisions
- Secured yard & designated parking
- Multiple roller shutter doors
- Elevated water & district views
- Landmark site in highly sought locale
- Flexible zoning will suit many uses

### Type : Industrial

Building Size: 1074 sqm

View

: https://www.brookes.net.au/lease/nsw/sut herland/taren-point/commercial/industrial/ 5756283